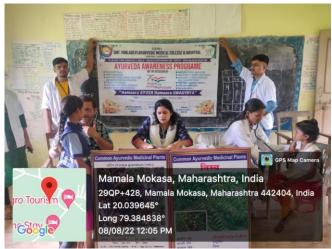

# Ayurveda Awareness Programme

- Free Health Camp
- Health awareness
- Awareness about disease prevention and health promotive measures
- Har Ghar Zenda Abhiyan

On the Occasion of

- Medicinal Plants
   Awareness
- Awareness of Health and hygiene
- Awareness of local traditional food (Vocal for Local)

### "Hamaara AYUSH Hamaara SWASTHYA"

Date: 08/08/2022 Place: Mamla

#### Proceedings:-

| 1 rocceumgs                                                                                                                                                                                                                                                                                                                                                                                                                                                                                                                                                                                                                                                                                                                                                                                                                                                                                                                                                                                                                                                                                                                                                                                                                                                                                                                                                                                                                                                                                                                                                                                                                                                                                                                                                                                                                                                                                                                                                                                                                                                                                                                    |
|--------------------------------------------------------------------------------------------------------------------------------------------------------------------------------------------------------------------------------------------------------------------------------------------------------------------------------------------------------------------------------------------------------------------------------------------------------------------------------------------------------------------------------------------------------------------------------------------------------------------------------------------------------------------------------------------------------------------------------------------------------------------------------------------------------------------------------------------------------------------------------------------------------------------------------------------------------------------------------------------------------------------------------------------------------------------------------------------------------------------------------------------------------------------------------------------------------------------------------------------------------------------------------------------------------------------------------------------------------------------------------------------------------------------------------------------------------------------------------------------------------------------------------------------------------------------------------------------------------------------------------------------------------------------------------------------------------------------------------------------------------------------------------------------------------------------------------------------------------------------------------------------------------------------------------------------------------------------------------------------------------------------------------------------------------------------------------------------------------------------------------|
| - Today on 08/08/2022 our SVAMCH, Wandhan, Chandrapur                                                                                                                                                                                                                                                                                                                                                                                                                                                                                                                                                                                                                                                                                                                                                                                                                                                                                                                                                                                                                                                                                                                                                                                                                                                                                                                                                                                                                                                                                                                                                                                                                                                                                                                                                                                                                                                                                                                                                                                                                                                                          |
| Team visited to 2.P. Pramary school, manla, Chandrapur                                                                                                                                                                                                                                                                                                                                                                                                                                                                                                                                                                                                                                                                                                                                                                                                                                                                                                                                                                                                                                                                                                                                                                                                                                                                                                                                                                                                                                                                                                                                                                                                                                                                                                                                                                                                                                                                                                                                                                                                                                                                         |
| to organise various ayush related activities                                                                                                                                                                                                                                                                                                                                                                                                                                                                                                                                                                                                                                                                                                                                                                                                                                                                                                                                                                                                                                                                                                                                                                                                                                                                                                                                                                                                                                                                                                                                                                                                                                                                                                                                                                                                                                                                                                                                                                                                                                                                                   |
| on the occasion of amount Mahatsava."                                                                                                                                                                                                                                                                                                                                                                                                                                                                                                                                                                                                                                                                                                                                                                                                                                                                                                                                                                                                                                                                                                                                                                                                                                                                                                                                                                                                                                                                                                                                                                                                                                                                                                                                                                                                                                                                                                                                                                                                                                                                                          |
| - We had performed Free Kealth Checkup Carry                                                                                                                                                                                                                                                                                                                                                                                                                                                                                                                                                                                                                                                                                                                                                                                                                                                                                                                                                                                                                                                                                                                                                                                                                                                                                                                                                                                                                                                                                                                                                                                                                                                                                                                                                                                                                                                                                                                                                                                                                                                                                   |
| for all teaching non-teaching students agreed                                                                                                                                                                                                                                                                                                                                                                                                                                                                                                                                                                                                                                                                                                                                                                                                                                                                                                                                                                                                                                                                                                                                                                                                                                                                                                                                                                                                                                                                                                                                                                                                                                                                                                                                                                                                                                                                                                                                                                                                                                                                                  |
| nearb exibition. goga demanstration and work                                                                                                                                                                                                                                                                                                                                                                                                                                                                                                                                                                                                                                                                                                                                                                                                                                                                                                                                                                                                                                                                                                                                                                                                                                                                                                                                                                                                                                                                                                                                                                                                                                                                                                                                                                                                                                                                                                                                                                                                                                                                                   |
| shop event was nicely organised Fan                                                                                                                                                                                                                                                                                                                                                                                                                                                                                                                                                                                                                                                                                                                                                                                                                                                                                                                                                                                                                                                                                                                                                                                                                                                                                                                                                                                                                                                                                                                                                                                                                                                                                                                                                                                                                                                                                                                                                                                                                                                                                            |
| Conducted jointly by SVAMCH Wandhari Sa                                                                                                                                                                                                                                                                                                                                                                                                                                                                                                                                                                                                                                                                                                                                                                                                                                                                                                                                                                                                                                                                                                                                                                                                                                                                                                                                                                                                                                                                                                                                                                                                                                                                                                                                                                                                                                                                                                                                                                                                                                                                                        |
| 2. P. Primary school mania mr. vilas sorde principl                                                                                                                                                                                                                                                                                                                                                                                                                                                                                                                                                                                                                                                                                                                                                                                                                                                                                                                                                                                                                                                                                                                                                                                                                                                                                                                                                                                                                                                                                                                                                                                                                                                                                                                                                                                                                                                                                                                                                                                                                                                                            |
| 2.P. primary school and Dr. sandesh goje vice principle                                                                                                                                                                                                                                                                                                                                                                                                                                                                                                                                                                                                                                                                                                                                                                                                                                                                                                                                                                                                                                                                                                                                                                                                                                                                                                                                                                                                                                                                                                                                                                                                                                                                                                                                                                                                                                                                                                                                                                                                                                                                        |
| Dr. Kamble, Dr. Tyoti varti, and interns Dr. Parilyshit                                                                                                                                                                                                                                                                                                                                                                                                                                                                                                                                                                                                                                                                                                                                                                                                                                                                                                                                                                                                                                                                                                                                                                                                                                                                                                                                                                                                                                                                                                                                                                                                                                                                                                                                                                                                                                                                                                                                                                                                                                                                        |
| Wandare, Dr. Vaidchi Fibhakate, Students Suraj Lokhande,                                                                                                                                                                                                                                                                                                                                                                                                                                                                                                                                                                                                                                                                                                                                                                                                                                                                                                                                                                                                                                                                                                                                                                                                                                                                                                                                                                                                                                                                                                                                                                                                                                                                                                                                                                                                                                                                                                                                                                                                                                                                       |
| Krunal mehre, shraddha chandewar of SVAMC.                                                                                                                                                                                                                                                                                                                                                                                                                                                                                                                                                                                                                                                                                                                                                                                                                                                                                                                                                                                                                                                                                                                                                                                                                                                                                                                                                                                                                                                                                                                                                                                                                                                                                                                                                                                                                                                                                                                                                                                                                                                                                     |
| and 2. P - college Primary school was being the                                                                                                                                                                                                                                                                                                                                                                                                                                                                                                                                                                                                                                                                                                                                                                                                                                                                                                                                                                                                                                                                                                                                                                                                                                                                                                                                                                                                                                                                                                                                                                                                                                                                                                                                                                                                                                                                                                                                                                                                                                                                                |
| Part of or programm. Jule Cogs Blate                                                                                                                                                                                                                                                                                                                                                                                                                                                                                                                                                                                                                                                                                                                                                                                                                                                                                                                                                                                                                                                                                                                                                                                                                                                                                                                                                                                                                                                                                                                                                                                                                                                                                                                                                                                                                                                                                                                                                                                                                                                                                           |
| NAAC & NSS Coordinator Vice Principal & IQAC Coordinator Principal                                                                                                                                                                                                                                                                                                                                                                                                                                                                                                                                                                                                                                                                                                                                                                                                                                                                                                                                                                                                                                                                                                                                                                                                                                                                                                                                                                                                                                                                                                                                                                                                                                                                                                                                                                                                                                                                                                                                                                                                                                                             |
|                                                                                                                                                                                                                                                                                                                                                                                                                                                                                                                                                                                                                                                                                                                                                                                                                                                                                                                                                                                                                                                                                                                                                                                                                                                                                                                                                                                                                                                                                                                                                                                                                                                                                                                                                                                                                                                                                                                                                                                                                                                                                                                                |
| DAMO MENTE CONTROL DAMO MENTE CO |
| NSS. PROCENTIAL Medical College Smt. Vimilatevi Ayurvedic Medical College & Hospital  College & Vice Principa Smt. Vimilatevi Ayurvedic Medical College & Hospital                                                                                                                                                                                                                                                                                                                                                                                                                                                                                                                                                                                                                                                                                                                                                                                                                                                                                                                                                                                                                                                                                                                                                                                                                                                                                                                                                                                                                                                                                                                                                                                                                                                                                                                                                                                                                                                                                                                                                             |
| Smt. Vimilation Ayur solic Medical College & Hospital  Smt. Vimilation Ayurvedic Medical College & Hospital  College & Pospital Chandrapi                                                                                                                                                                                                                                                                                                                                                                                                                                                                                                                                                                                                                                                                                                                                                                                                                                                                                                                                                                                                                                                                                                                                                                                                                                                                                                                                                                                                                                                                                                                                                                                                                                                                                                                                                                                                                                                                                                                                                                                      |
| # Mostures fittigita o and seems                                                                                                                                                                                                                                                                                                                                                                                                                                                                                                                                                                                                                                                                                                                                                                                                                                                                                                                                                                                                                                                                                                                                                                                                                                                                                                                                                                                                                                                                                                                                                                                                                                                                                                                                                                                                                                                                                                                                                                                                                                                                                               |

किंद्र - लोड़ि, पं ल चंद्रपुर

अपन हिनाक ०८ सांगास् २०२२ मेली मामला,
पि. प. प्राथामिक शास्ता, मामला थेरी हाँ का बर्ट सर
यांच्या नेतृत्वाकाली अनेमती विमलादेवी आयुर्वेदिक मेडीकत
कालेज, वांदरी २था चमुले स्वांत्रच्याच्या आमृत महोत्सव
विमामित आयुर्वेद अवेश्वरतेस कार्यक्रमाचे आयो जन
करणात आते. यात परिसरातील उपलब्ध आसलेल्या
आवेदी वनस्पतींची उपयोगीता व आरोग्यवहीक सक्रोल
माहिती देणात आली. कार्यक्रमात सर्व विद्याध्यांती
उत्सुत सहभाग दंशनिला.