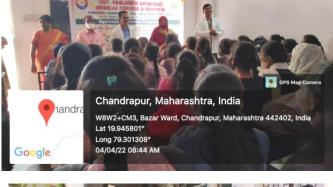

## Azadi Ka Amrit Mothsav Herbal Medicinal Plants Exhibition & Health Awareness Program

Place: FES Girl's College Chandrapur

Date: 04/04/2022

#### "Hamaara AYUSH Hamaara SWASTHYA"

Date: 04/04/2022 Place: F. E.S. Gizls High School & Junioz college Chandrapuz.

| P | r | 0 | ce | e | d | in | σ | S:  | _ |
|---|---|---|----|---|---|----|---|-----|---|
| - | - | - | •  | - |   |    | 2 | ~ " |   |

| Today on dated 04/04/2022, team of                                                                 |
|----------------------------------------------------------------------------------------------------|
| Smr. Vimladeri Ayurvedie medical collège and                                                       |
| Smr. Vimladeri Agurredie medical collège and<br>Hospital wandhari Chandrapur visited f. E.S. Girls |
| High School, Chandrapur to conduct Various                                                         |
| activities under 'Azadi ka Amrut mohotsava'.                                                       |
| Dy. Akhilesh Destroukh give a brit introduction                                                    |
| Dr. Akhilesh Destroukh give a brit introduction about Ayurueda and the diet taken in               |
| Summer Season.                                                                                     |
| Dr. Vivodkeman Ganne told ten Students                                                             |
| and teaching and non teaching Staff about                                                          |
| the herbal medicinal plants, their impartance                                                      |
| in medicine asmell as in day to day life.                                                          |
| Display boards of helbal plants                                                                    |
| one also place in eschibition.                                                                     |
| Dr. Isha kathale & Dr. Serviolha                                                                   |
| pason guided the 8 female staff and Students                                                       |
| on their health related problems.                                                                  |