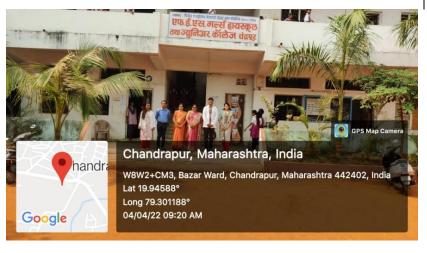

| This event is faintly conducted                                      |
|----------------------------------------------------------------------|
| by 8mt. vimlader Aguruedic medical correge f                         |
| Hospital wandhour Chamehapun and F.E.S. Girls                        |
| High school and Junior college Anchaleshuran                         |
| ward Chandrapur.                                                     |
| The 11th class & 12th class, Students one benifited with this ovent. |
| are benifited with this overt.                                       |
| Efforts were taken by mrs. Sangita                                   |
| Butte, Headmistress, F. E.S. Girsls High School, & Detra.            |
| Thater, vice principal FFS Girls Si & Ollege, Dr. Sandesh            |
| Coje, vice principal SVAMCH, Dr. Alchilesh Destronulch,              |
| Dr. Muselkuman Gamme, Dr. Atha Kathale,                              |
| Dr. Surielha pasare, Inters, Students.                               |
|                                                                      |
|                                                                      |
|                                                                      |
| <u> </u>                                                             |
|                                                                      |
|                                                                      |
|                                                                      |
|                                                                      |
|                                                                      |
|                                                                      |
|                                                                      |
|                                                                      |
|                                                                      |
|                                                                      |
|                                                                      |
|                                                                      |
| 1 - 22 200                                                           |

NAAC Coordinator Dr. Akhilesh Deshmukh

SVAMC&H, Wandharl

**IQAC** Coordinator Dr. Nitin Biswas

Ah Tack Principal Dr. Sonal S. Zanzad

Smt. Vimiadevi Ayurvedic Medica. Vimeladevi Ayurvedic College & Hospital. Chandraptilings & Hospital. Chandraptilings