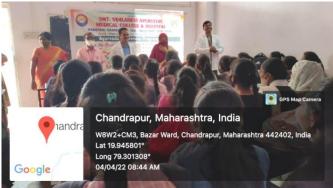

## Azadi Ka Amrit Mothsav Herbal Medicinal Plants Exhibition & Health Awareness Program

Place: FES Girl's College Chandrapur

Date: 04/04/2022

#### "Hamaara AYUSH Hamaara SWASTHYA"

Date: 04/04/2022 Place: F. E.S. Gizls High School & Junioz college Chandrapuz.

| P | r | 0 | ce | e | d | in | σ | S:  | _ |
|---|---|---|----|---|---|----|---|-----|---|
| - | - | - | •  | - |   |    | 2 | ~ " |   |

| Today on dated 04/04/2022, team of                                                                 |
|----------------------------------------------------------------------------------------------------|
| Smr. Vimladeri Ayurvedie medical collège and                                                       |
| Smr. Vimladeri Agurredie medical collège and<br>Hospital wandhari Chandrapur visited f. E.S. Girls |
| High School, Chandrapur to conduct Various                                                         |
| activities under 'Azadi ka Amrut mohotsava'.                                                       |
| Dy. Akhilesh Destroukh give a brit introduction                                                    |
| Dr. Akhilesh Destroukh give a brit introduction about Ayurueda and the diet taken in               |
| Summer Season.                                                                                     |
| Dr. Vivodkeman Ganne told ten Students                                                             |
| and teaching and non teaching Staff about                                                          |
| the herbal medicinal plants, their impartance                                                      |
| in medicine asmell as in day to day life.                                                          |
| Display boards of helbal plants                                                                    |
| one also place in eschibition.                                                                     |
| Dr. Isha kathale & Dr. Serviolha                                                                   |
| pason guided the 8 female staff and Students                                                       |
| on their health related problems.                                                                  |