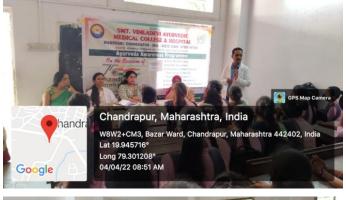

## Azadi Ka Amrit Mothsav Herbal Medicinal Plants Exhibition & Health Awareness Program

Place: FES Girl's College Chandrapur

Date: 04/04/2022

#### "Hamaara AYUSH Hamaara SWASTHYA"

Date: 04/04/2022 Place: F. E.S. Gizls High School & Junioz college Chandrapuz.

| P | r | 0 | ce | e | d | in | σ | S:  | _ |
|---|---|---|----|---|---|----|---|-----|---|
| - | - | - | •  | - |   |    | 2 | ~ " |   |

| Today on dated 04/04/2022, team of                                                                 |
|----------------------------------------------------------------------------------------------------|
| Smr. Vimladeri Ayurvedie medical collège and                                                       |
| Smr. Vimladeri Agurredie medical collège and<br>Hospital wandhari Chandrapur visited f. E.S. Girls |
| High School, Chandrapur to conduct Various                                                         |
| activities under 'Azadi ka Amrut mohotsava'.                                                       |
| Dy. Akhilesh Destroukh give a brit introduction                                                    |
| Dr. Akhilesh Destroukh give a brit introduction about Ayurueda and the diet taken in               |
| Summer Season.                                                                                     |
| Dr. Vivodkeman Ganne told ten Students                                                             |
| and teaching and non teaching Staff about                                                          |
| the herbal medicinal plants, their impartance                                                      |
| in medicine asmell as in day to day life.                                                          |
| Display boards of helbal plants                                                                    |
| one also place in eschibition.                                                                     |
| Dr. Isha kathale & Dr. Serviolha                                                                   |
| pason guided the 8 female staff and Students                                                       |
| on their health related problems.                                                                  |